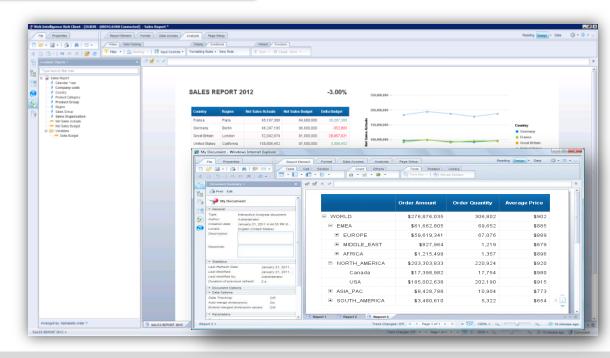

rful excel-based capabilities for crunching data

SAP S4 HANA
ONE SINGLE SOURCE OF TRUTH
HIGH PERFORMANCE





**DASHBOARDS AND APPS** 

REPORTING

**DISCOVERY AND ANALYSIS** 

**DESIGN STUDIO** 

WEB INTELLIGENCE

LUMIRA

- Modern development environment with HTML5 runtime
- Native BW and HANA support
- Broad library of controls and visualizations
- Designed for providing Dashboards and Apps for Fiori integration







**DASHBOARDS AND APPS** 

REPORTING

**DISCOVERY AND ANALYSIS** 

**DESIGN STUDIO** 

WEB INTELLIGENCE

LUMIRA

- Self-service tool for answering ad-hoc reporting requests
- Wide range of presentation and formatting capabilities
- Simple & easy to use interface
- Designed for all business users
- Automatic distribution of reports
- Export to XLS, PDF
- Mobile integration







**DASHBOARDS AND APPS** 

REPORTING

**DISCOVERY AND ANALYSIS** 

**DESIGN STUDIO** 

WEB INTELLIGENCE

**LUMIRA** 

- Provide end-users with visualization solution for Data Exploration and Discovery
- Self-Service BI
- Native Integration with SAP HANA and BW
- Merge Users files / Corporate data
- Data Manipulation Tools
- Calculated Measures
- Feed from any source







**DASHBOARDS AND APPS** 

REPORTING

**DISCOVERY AND ANALYSIS** 

**DESIGN STUDIO** 

WEB INTELLIGENCE

**LUMIRA** 

- Powerful Excel analytical capabilities
- Familiar and intuitive MS Office user experience
- Bring analyses into PowerPoint presentations
- Leverage investments in SAP BW
- Native integration with SAP HANA
- Premium alternative to BEx Analyzer



# **DRIVING WORLD'CLASS ANALYTICS**CLOSED LOOP WITH SA