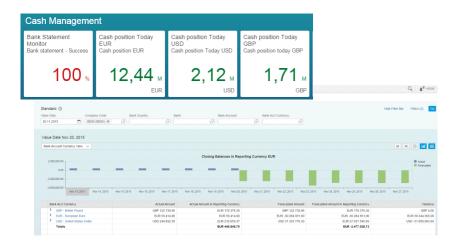

## S/4 HANA = real-time platform

- No more disruption between transactional systems and reporting tools
- Seamless integration of dashboard & KPI's within business transactions
- □ Reporting is no more an "after action" review → it's now part of the business process execution

#### Unlock data from other silos

- SAP HANA architecture provides foundation to break down information silos
- Reporting across boundaries is not a technical concern anymore
- SAP "HANA LIVE" RDS solutions provide thousands of HANA views enabling instant reporting & analysis on wide range of data