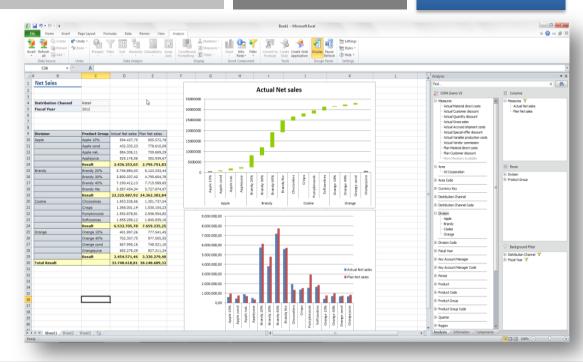

#### **ANALYSIS OFFICE EDITION**

Powerful excel-based capabilities for crunching data

SAP S4 HANA
ONE SINGLE SOURCE OF TRUTH
HIGH PERFORMANCE

**DASHBOARDS AND APPS** 

REPORTING

**DISCOVERY AND ANALYSIS** 

**DESIGN STUDIO** 

**DASHBOARDS AND APPS** 

REPORTING

**DISCOVERY AND ANALYSIS** 

**DESIGN STUDIO** 

WEB INTELLIGENCE

**LUMIRA** 

- Powerful Excel analytical capabilities
- Familiar and intuitive MS Office user experience
- Bring analyses into PowerPoint presentations
- Leverage investments in SAP BW
- Native integration with SAP HANA
- Premium alternative to BEx Analyzer