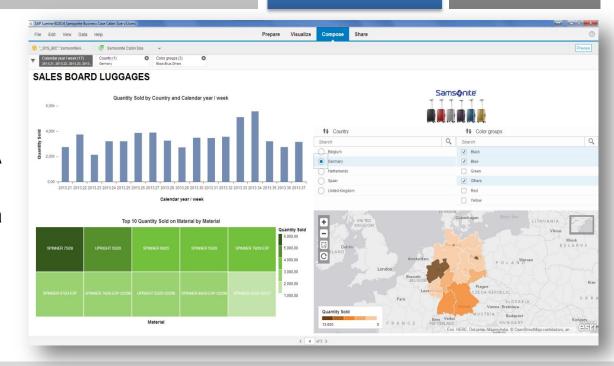

#### **DISCOVERY AND ANALYSIS**

#### **LUMIRA**

Data exploration, discovery and visualization