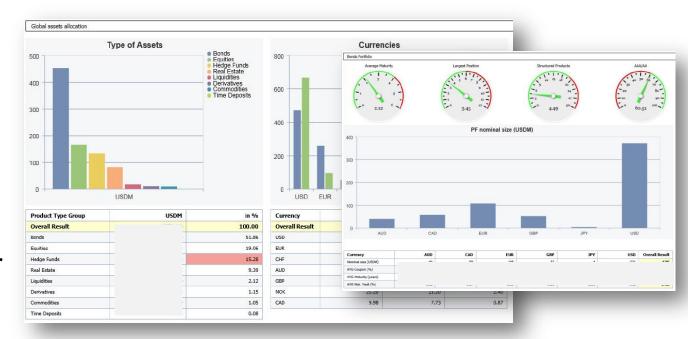

#### **SELF-SERVICE WITH SAP BI**

- Full fledged self-service reporting and analysis
- Direct connectivity to S4 HANA to access real-time data
- HANA Live browser

#### **DISCOVERY AND ANALYSIS**

#### **LUMIRA**

Data exploration, discovery and visualization