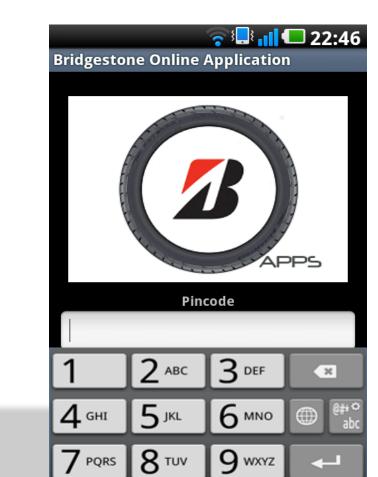

### SECURITY

- 🐡 Mobile device access via Pincode
- Retwork access via encrypted credentials

!@#

SAPience.be

RINGESTONE

Your Journey. Our Passion