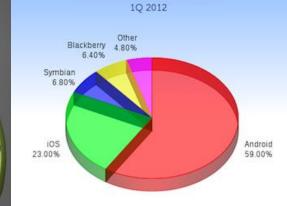

## **B.O.A. ON ANDROID**

Mobile Phone Market Share

Larger market share then Iphone
 Faster then web application
 Offline capability
 Already existing native android app

#### WHY ANDROID ?