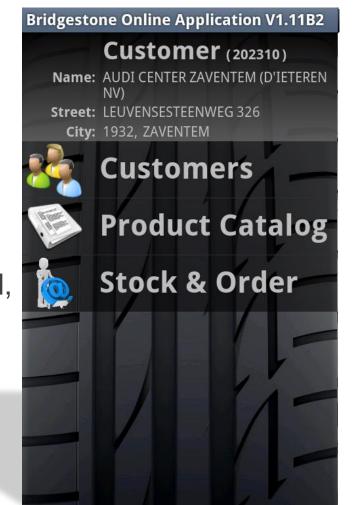

### CUSTOMER LOOKUP (ONLINE)

- Each Salesmen assigned to one or several geographical area
   Selesmen are arby search are
- Salesmen can only search on their customers
- Concept one sold-to to many ship-to
- Blocked customer are shown flagged, salesman can take action on it

### PRODUCT AND PRICE LOOKUP (LOCAL)

- Product search criterias done on local application to increase performance
- 🚔 Manualy
- Commercial label scanning (barcode) via built-in camera
- tegally Required Pictograms

### SHOW BASKET (LOCAL)

- Add/Delete Products to shopping basket
- ┿ Quantity
- 🚔 Delivery date