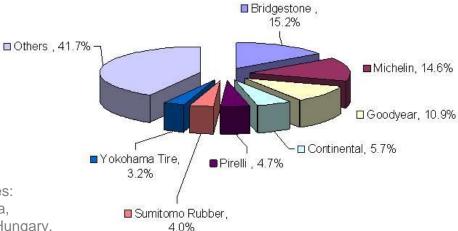

## **BRIDGESTONE GROUP** activities and products

# *Tyres* (84% of our total activity in 2011, growing)

- Tyres for all vehicle types
- Automotive parts, such as wheels, noise absorbers, cushions, ...
- Industrial rubber products, such as belts, hoses, roofing and insulation materials, ...
- Chemical products, such as building products, foams, ...
- Sporting goods, such as bicycles, golf balls and gear, tennis balls, surf boards, boats etc.