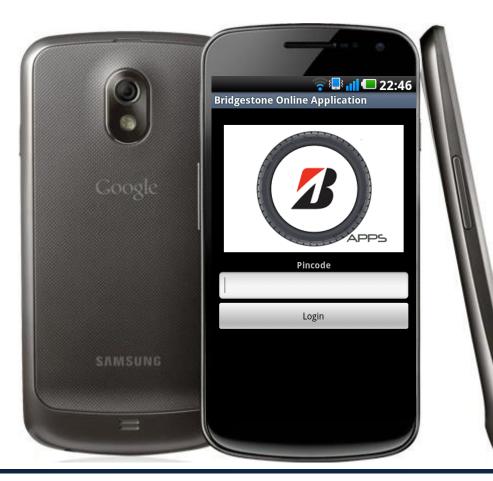

### SECURITY

- 🐡 Mobile device access via Pincode
- Retwork access via encrypted credentials

!@#

SAPience.be

RINGESTONE

Your Journey. Our Passion