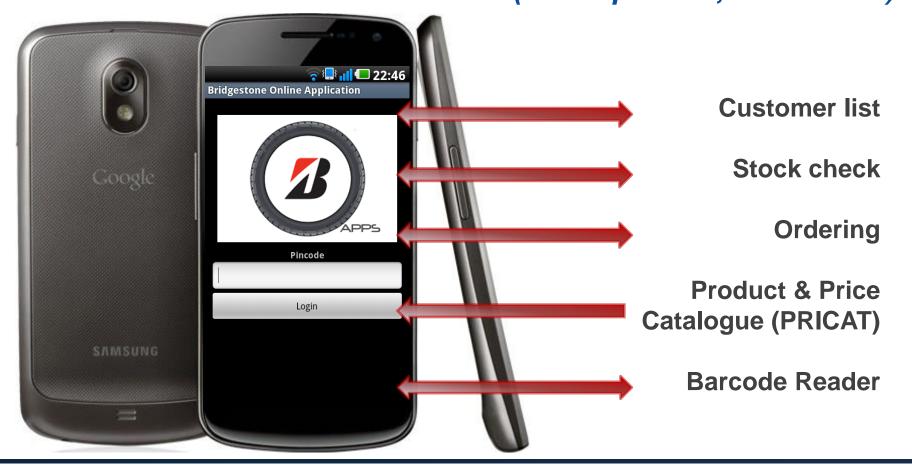

#### **BRIDGESTONE ONLINE MOBILE APPLICATION**

#### WHO

Salesmen on the road in Europe

🚔 Tyre dealer

#### WHAT

- Arr Check actual product line up
- 🚔 Availability check

┿ Take sales order

### HOW

< Existing infrastructure

🚔 Android

### CUSTOMER LOOKUP (ONLINE)

- Each Salesmen assigned to one or several geographical area
   Selesmen are arby search are
- Salesmen can only search on their customers
- Concept one sold-to to many ship-to
- Blocked customer are shown flagged, salesman can take action on it

### PRODUCT AND PRICE LOOKUP (LOCAL)

- Product search criterias done on local application to increase performance
- 🚔 Manualy
- Commercial label scanning (barcode) via built-in camera
- tegally Required Pictograms

### SHOW BASKET (LOCAL)

- Add/Delete Products to shopping basket
- ┿ Quantity
- 🚔 Delivery date

### CREATE INQUIRY (ONLINE)

# Sent request to SAP to validate SALES QUOTE (ONLINE)

 Change quote content
 Automatic alternative product proposal in case of no stock
 CREATE ORDER (ONLINE) Bridgestone Online Application V1.13b1