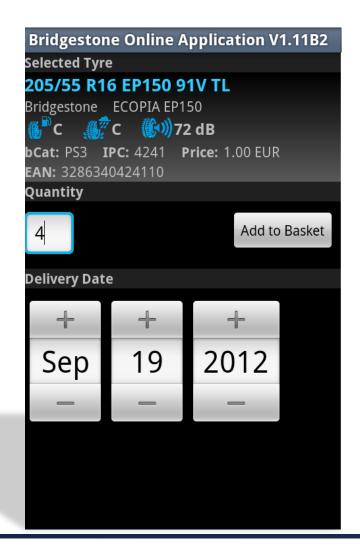

### SHOW BASKET (LOCAL)

- Add/Delete Products to shopping basket
- ┿ Quantity
- 🚔 Delivery date