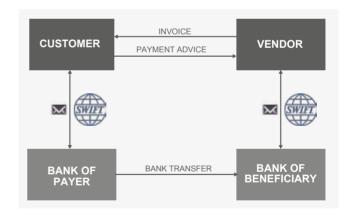

# bank connectivity

Straight-through and secure process integration with banks via Isabel, Fides, SWIFT, ... using SEPA and other formats: bank statements, payments, payment advices and bank confirmations. We deliver worldwide implementations for your subsidiaries in close collaboration with service bureaus, SWIFT and international or local banks

- SAP Bank Communication Management (BCM)
- SAP SWIFT Integration Package
- Swift Alliance Lite / SAP Financial Services Network (FSN)
- · Confirmation matching system
- End-to-end security and encryption
- eTreasury platform for subsidiaries